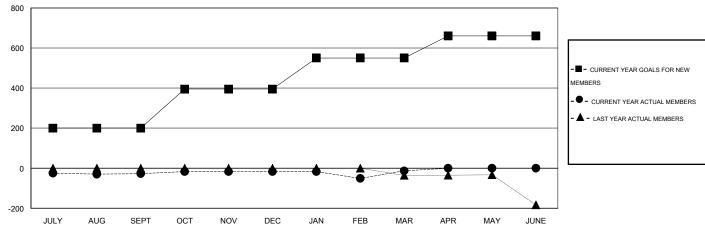

#### GOALS AND ACTUAL MEMBERS CUMULATIVE

| DROPPED CLUBS: 0  DROPPED MEMBERS |               | 13 CLUBS OF 20 ADDED 1 OR MORE NEW MEMBERS | GENDER DISTRIBU<br>MALE<br>FEMALE     | TION<br>398 (58.96%)<br>277 (41.04%) |            |
|-----------------------------------|---------------|--------------------------------------------|---------------------------------------|--------------------------------------|------------|
| DECEASED  CLUB CANCELLED  OTHER   | 10<br>0<br>73 | CLICK HERE FOR HEALTH ASSESSMENT DATA      | FAMILY UNIT MEMBERS HEAD OF HOUSEHOLD |                                      | 310<br>104 |
| TOTAL                             | 83            |                                            | NON-HEAD OF HOUSEHOL                  | 206                                  |            |